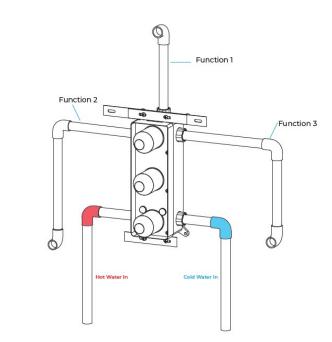

tering a shower that is just too hot

The threading is universal so it will fit any standard shower head by simply unscrewing the old one by hand and attaching the new one.

Modern stylish design made to match or stand out from your other bathroom fixtures

High quality this modern shower head is made out of stainless steel, so its made to last!

The flow rate is 2.5 GPM

#### **Shower Head Size:**



8", 10", 12", 16",

Flow Rate

2.5 GPM / 9.5 LPM (rain Shower);

The LED light will change its color by detecting water temperature:

0-30°C (32-86°F): Blue LED 30-40°C (86-104°F): Green LED 40-50°C (104-122°F): Red LED

50-100°C (122-212°F): Flashing Red LED

Note: The LED lights are powered by water flow, and will be activated once the water is turned on.

1





### **Mixer Connection:**



# Cold water

Hot water

## **Body Jet Size:**