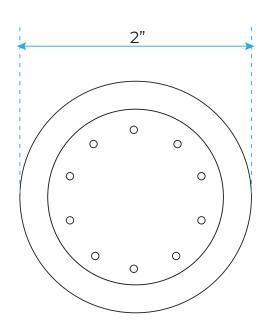

#### **Shower Head Size:**

8", 10", 12", 16",

Flow Rate

2.5 GPM / 9.5 LPM (rain Shower);

The LED light will change its color by detecting water temperature:

0-30°C (32-86°F): Blue LED 30-40°C (86-104°F): Green LED 40-50°C (104-122°F): Red LED