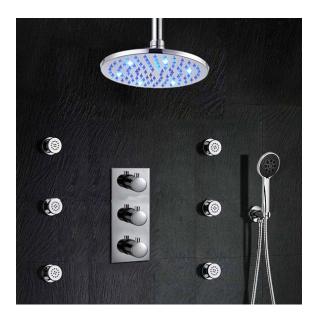

## WELLA RAIN SHOWER HEAD SYSTEM COLOR CHANGING WATER POWERED LED SHOWER WITH ADJUSTABLE BODY JETS SPECS

#### **Specifications**

Never be scalded again by entering a shower that is just too hot

The threading is universal so it will fit any standard shower head by simply unscrewing the old one by hand and attaching the new one.

Modern stylish design made to match or stand out from your other bathroom fixtures

High quality this modern shower head is made out of stainless steel, so its made to last!

The flow rate is 2.5 GPM

#### **Shower Head Size:**

8", 10", 12", 16",

Flow Rate

2.5 GPM / 9.5 LPM (rain Shower);

The LED light will change its color by detecting water temperature:

0-30°C (32-86°F): Blue LED 30-40°C (86-104°F): Green LED 40-50°C (104-122°F): Red LED

50-100°C (122-212°F): Flashing Red LED

Note: The LED lights are powered by water flow, and will be activated once the water is turned on.

1