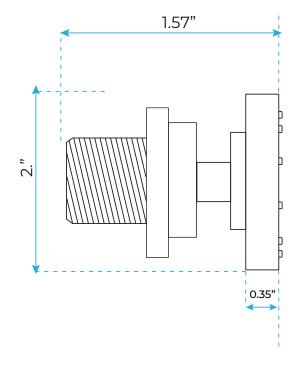

g is universal so it will fit any standard shower head by simply unscrewing the old one by hand and attaching the new one.

Modern stylish design made to match or stand out from your other bathroom fixtures

High quality this modern shower head is made out of stainless steel, so its made to last!

The flow rate is 2.5 GPM

#### **Shower Head Size:**



8", 10", 12", 16",

Flow Rate

2.5 GPM / 9.5 LPM (rain Shower);

The LED light will change its color by detecting water temperature:

0-30°C (32-86°F): Blue LED 30-40°C (86-104°F): Green LED 40-50°C (104-122°F): Red LED

50-100°C (122-212°F): Flashing Red LED

Note: The LED lights are powered by water flow, and will be activated once the water is turned on.

1





### **Mixer Connection:**



# Cold water

Hot water

## **Body Jet Size:**